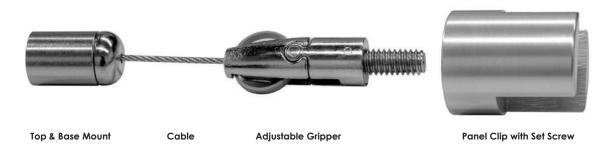

## Included in your installation kit:

## 4 Easy-to-follow Installation Steps:

1. Select appropriate and necessary anchor and / or screws to fasten top mount to ceiling. (anchor and screw not included)

2. Determine location of panel clip (at least 2 clips required per panel) on panel and mark and drill hole for set screw (included). Tighten set screw to secure panel clip to panel.

3. Thread wire into adjustable gripper and adjust to desired length.

4. When panel is susepnded at desired height and leveled, trim excess wire.

Panel

To mount to the floor, follow steps 1-4 above.

NOTE: Not all ceilings are plumb, square nor flat. Modifications may be necessary. It is your responsibility to determine the best installation method for your project based upon site conditions. It is the sole responsibility of the installer to meet all building codes and Soelberg has no liability.