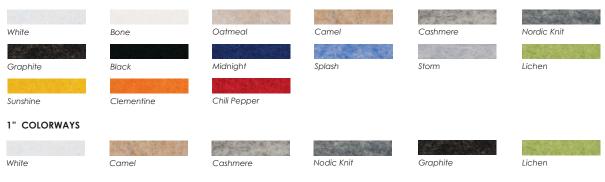

FICATIONS

MUTO Slab Panels by Soelberg are your solution for designing with soft tactile PET texture and sound absorbing success. Ideal for large open concept walls and ceiling or small intimate spaces, MUTO Slab Panels mute noise levels for productive environments.



### PRODUCT SPECIFICATIONS

Panel Size: 48" x 110" Core Thickness: +/- 1/2" Core Material: 100% PET Polyester Weight: 1/2 lb / square foot Acoustic Rating: 0.45 - 0.90 NRC (depending on design and installation) Fire Rating: 1/2" core Class A 1 in accordance with ASTM-E84 1" in core Cashmere, Nordic Knit or Graphite is Class A Surface Finish: Matte Application: Indoor use only Colorfastness to Light: In accordance with AATCC 16.3 option 3 color change at 20 AFU was 4.5

| COLORS |
|--------|
|--------|

#### 1/2" COLORWAYS



#### INSTALLATION

Please visit http://soelbergi.com/install-instructions/ for full installation recommendations.

#### CLEANING AND CARE

Vacuum to remove dirt and dust. Remove spills or spots immediately using a clean damp cloth. Carpet and fabric cleaners can also be used to clean. (Always test an inconspicuous area first.)

248 South Mountain Way Drive, Orem, UT 84058 | 801-434-9450 | soelbergi.com