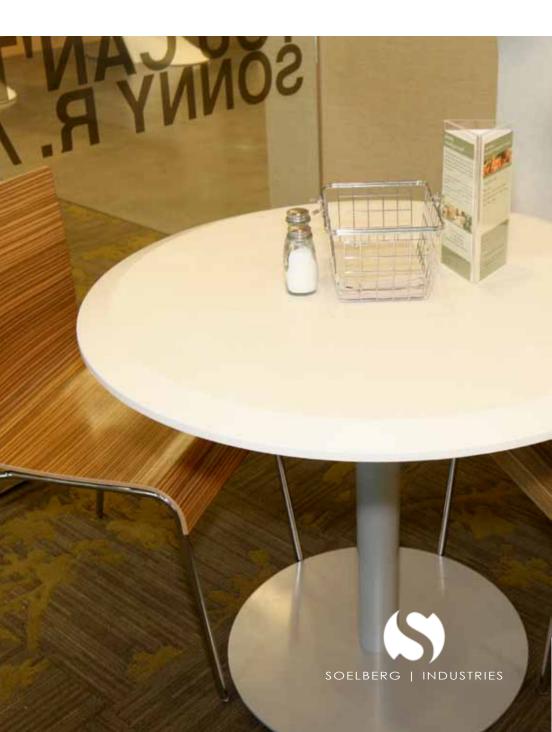

## tables

break room, restaurant, and bar tables

Our tables are the perfect solution for your breakroom, restaurant, sitting area, or bar. They are designed for continuous use and can hold up to the wear and tear of public or high traffic spaces. With many sizes, shapes and finishes to choose from, you can custom build your tables to compliment the design of your space.

#### bases

Our bases are made of steel and designed for durability and strength. They are available in either round shape or x-shape. Both styles are available in table height of 30" and cafe height of 42".