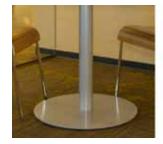

#### bases

Our bases are made of steel and designed for durability and strength. They are available in either round shape or x-shape. Both styles are available in table height of 30" and cafe height of 42".