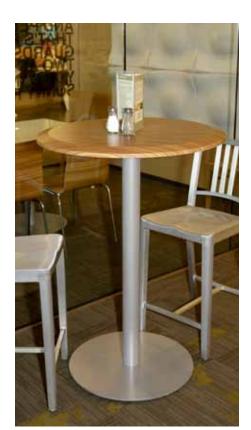

## tables

break room, restaurant, and bar tables

Our tables are the perfect solution for your breakroom, restaurant, sitting area, or bar. They are designed for continuous use and can hold up to the wear and tear of public or high traffic spaces. With many sizes, shapes and finishes to choose from, you can custom build your tables to compliment the design of your space.

#### bases

Our bases are made of steel and designed for durability and strength. They are available in either round shape or x-shape. Both styles are available in table height of 30" and cafe height of 42".