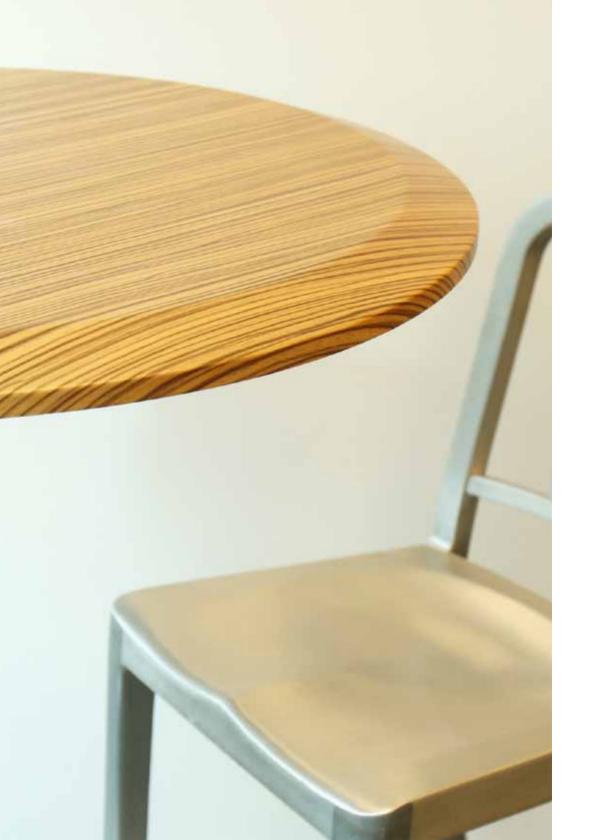

### surface edge profile

The surface edge profile is available in two options; knife edge and ultra edge.