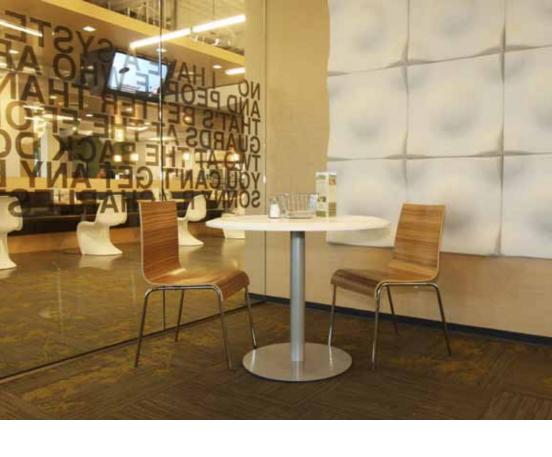

## tables

break room, restaurant, and bar tables

Our tables are the perfect solution for your breakroom, restaurant, sitting area, or bar. They are designed for continuous use and can hold up to the wear and tear of public or high traffic spaces. With many sizes, shapes and finishes to choose from, you can custom build your tables to compliment the design of your space.

### surface finish

Our surfaces are available in many finishes to suit your design needs. Contact us to request a swatch sample for accurate color. If you do not see a finish that meets your needs, contact us. We can custom order additional finishes for a small up-charge.