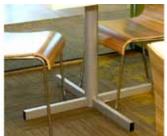

#### bases

Our bases are made of steel and designed for durability and strength. They are available in either round shape or x-shape. Both styles are available in table height of 30" and cafe height of 42".