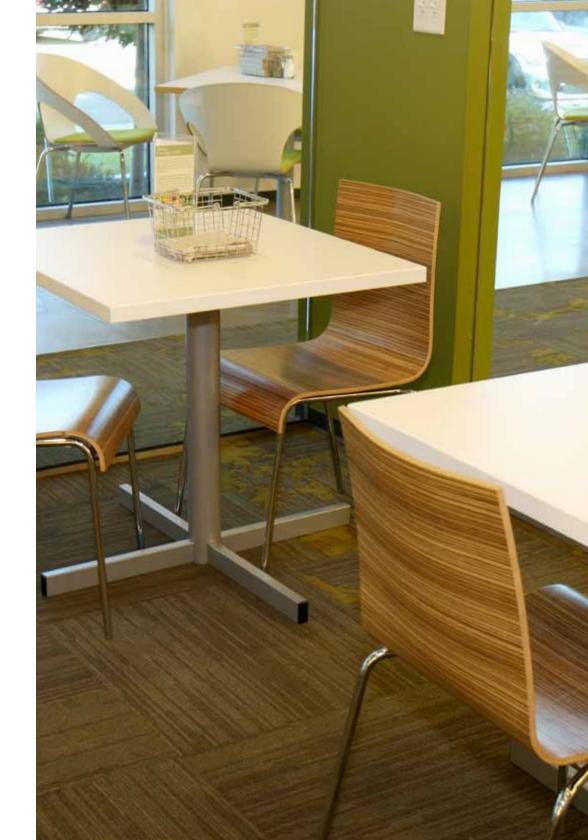

## tables

break room, restaurant, and bar tables

Our tables are the perfect solution for your breakroom, restaurant, sitting area, or bar. They are designed for continuous use and can hold up to the wear and tear of public or high traffic spaces. With many sizes, shapes and finishes to choose from, you can custom build your tables to compliment the design of your space.

#### bases

Our bases are made of steel and designed for durability and strength. They are available in either round shape or x-shape. Both styles are available in table height of 30" and cafe height of 42".