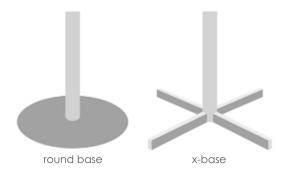

#### bases

Our bases are made of steel and designed for durability and strength. They are available in either round shape or x-shape. Both styles are available in table height of 30" and cafe height of 42".