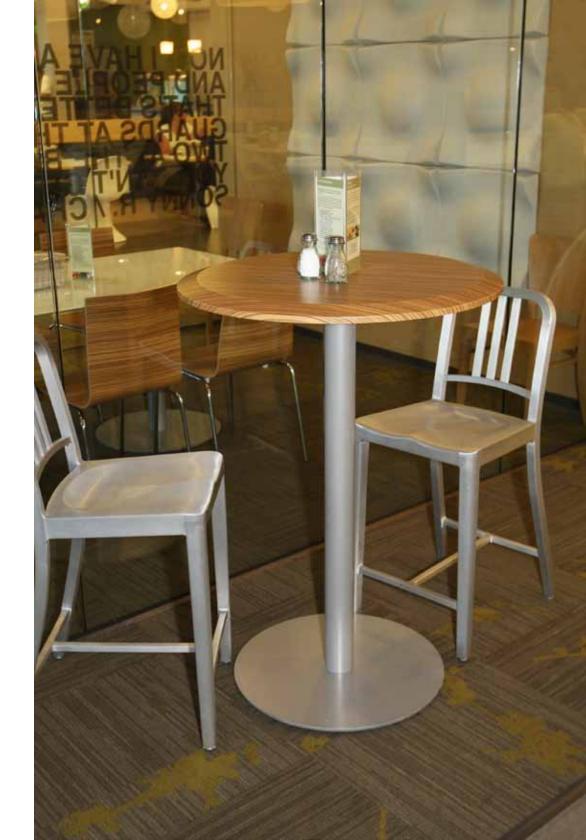

## tables

break room, restaurant, and bar tables

Our tables are the perfect solution for your breakroom, restaurant, sitting area, or bar. They are designed for continuous use and can hold up to the wear and tear of public or high traffic spaces. With many sizes, shapes and finishes to choose from, you can custom build your tables to compliment the design of your space.

#### bases

Our bases are made of steel and designed for durability and strength. They are available in either round shape or x-shape. Both styles are available in table height of 30" and cafe height of 42".