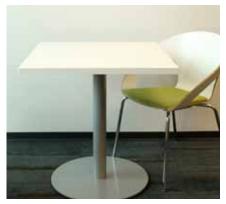

## tables

break room, restaurant, and bar tables

Our tables are the perfect solution for your breakroom, restaurant, sitting area, or bar. They are designed for continuous use and can hold up to the wear and tear of public or high traffic spaces. With many sizes, shapes and finishes to choose from, you can custom build your tables to compliment the design of your space.

#### bases

Our bases are made of steel and designed for durability and strength. They are available in either round shape or x-shape. Both styles are available in table height of 30" and cafe height of 42".