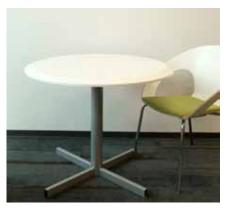

## tables

break room, restaurant, and bar tables

Our tables are the perfect solution for your breakroom, restaurant, sitting area, or bar. They are designed for continuous use and can hold up to the wear and tear of public or high traffic spaces. With many sizes, shapes and finishes to choose from, you can custom build your tables to compliment the design of your space.

#### bases

Our bases are made of steel and designed for durability and strength. They are available in either round shape or x-shape. Both styles are available in table height of 30" and cafe height of 42".